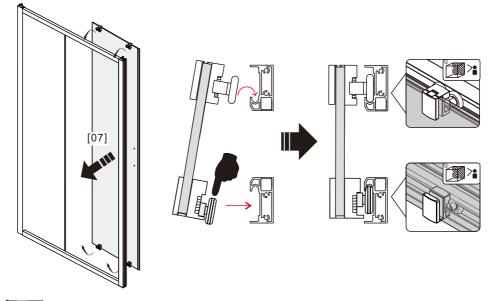

ions carefully before start of installation.

Special care should be taken when drilling walls to avoid hidden pipes or electrical cables.

Note: This product is heavy and may require two people to install.

### AFTERCARE INSTRUCTIONS

After use, your shower should be cleaned with soap and water. This is particularly important in hard water districts where insoluble lime salts may be deposited and allowed to build up. Cleaners of a gritty or abrasive nature should not be used. Care should be taken to avoid contact with strong chemicals such as organic solvents and strippers.

Class cleaners can be used but with caution, if in doubt contact the manufacturer of the cleaner in question.

Please keep these instructions for aftercare and customer service details.



















- 06 -

#