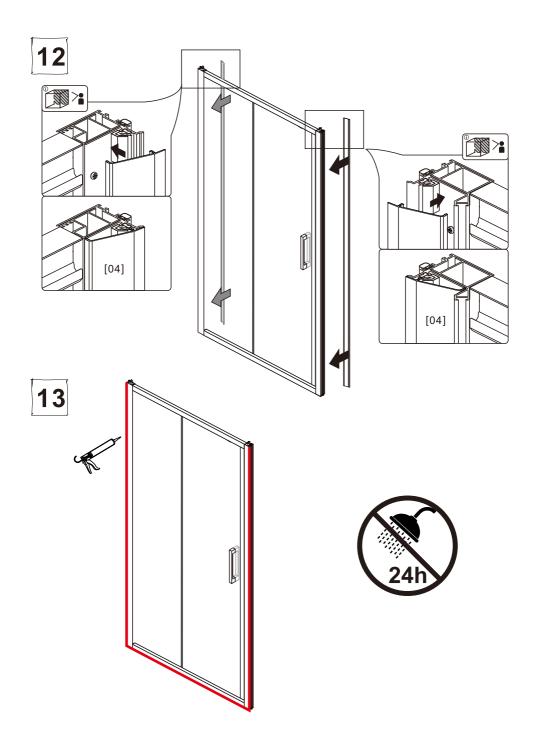

# NOTES: Safety glass can not be re-worked

Please read these instructions carefully before start of installation.

Special care should be taken when drilling walls to avoid hidden pipes or electrical cables.

Note: This product is heavy and may require two people to install.