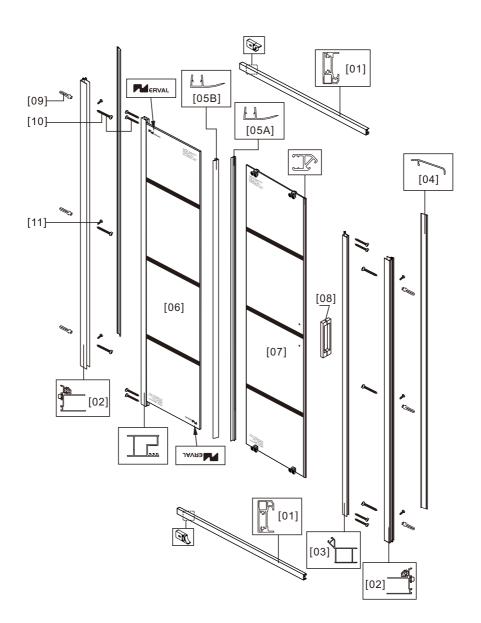

ease read these instructions carefully before start of installation.

Special care should be taken when drilling walls to avoid hidden pipes or electrical cables.

Note: This product is heavy and may require two people to install.

### AFTERCARE INSTRUCTIONS

After use, your shower should be cleaned with soap and water. This is particularly important in hard water districts where insoluble lime salts may be deposited and allowed to build up. Cleaners of a gritty or abrasive nature should not be used. Care should be taken to avoid contact with strong chemicals such as organic solvents and strippers.

Class cleaners can be used but with caution, if in doubt contact the manufacturer of the cleaner in question.

Please keep these instructions for aftercare and customer service details.



















- 06 -

#