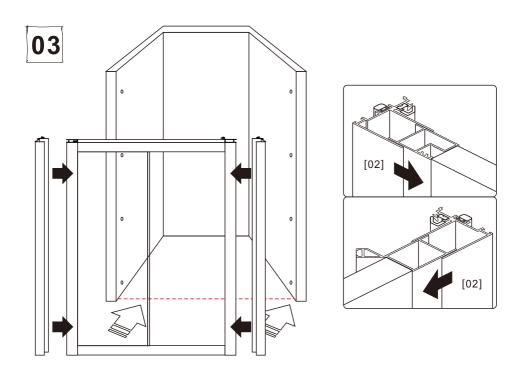

# NOTES: Safety glass can not be re-worked

Please read these instructions carefully before start of installation.

Special care should be taken when drilling walls to avoid hidden pipes or electrical cables.

Note: This product is heavy and may require two people to install.