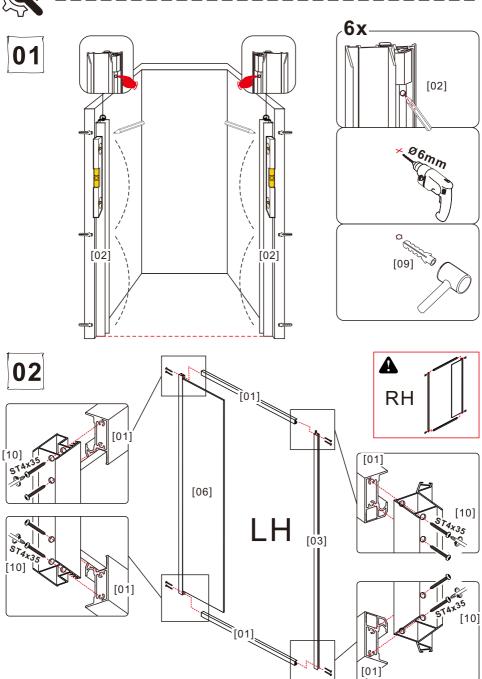

# NOTES: Safety glass can not be re-worked

Please read these instructions carefully before start of installation.

Special care should be taken when drilling walls to avoid hidden pipes or electrical cables.

Note: This product is heavy and may require two people to install.