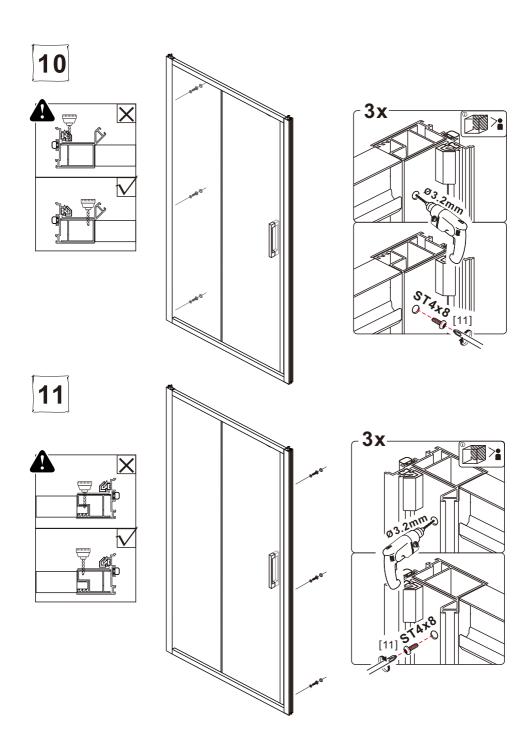

arefully before start of installation.

Special care should be taken when drilling walls to avoid hidden pipes or electrical cables.

Note: This product is heavy and may require two people to install.

### AFTERCARE INSTRUCTIONS

After use, your shower should be cleaned with soap and water. This is particularly important in hard water districts where insoluble lime salts may be deposited and allowed to build up. Cleaners of a gritty or abrasive nature should not be used. Care should be taken to avoid contact with strong chemicals such as organic solvents and strippers.

Class cleaners can be used but with caution, if in doubt contact the manufacturer of the cleaner in question.

Please keep these instructions for aftercare and customer service details.



















- 06 -

#