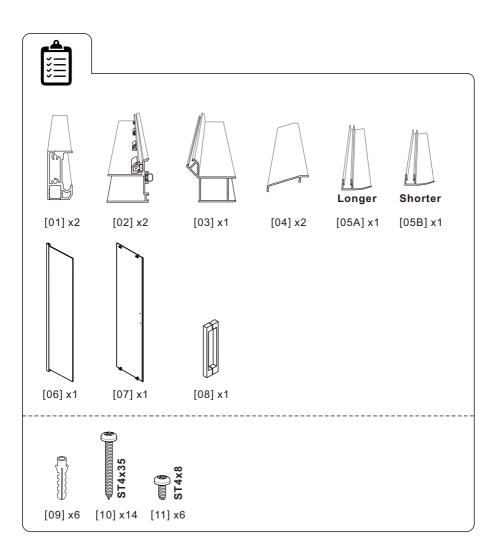

Please read these instructions carefully before start of installation.

Special care should be taken when drilling walls to avoid hidden pipes or electrical cables.

Note: This product is heavy and may require two people to install.

### AFTERCARE INSTRUCTIONS

After use, your shower should be cleaned with soap and water. This is particularly important in hard water districts where insoluble lime salts may be deposited and allowed to build up. Cleaners of a gritty or abrasive nature should not be used. Care should be taken to avoid contact with strong chemicals such as organic solvents and strippers.

Class cleaners can be used but with caution, if in doubt contact the manufacturer of the cleaner in question.

Please keep these instructions for aftercare and customer service details.



















- 06 -

#