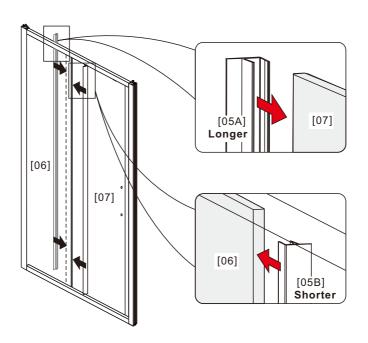

ns carefully before start of installation.

Special care should be taken when drilling walls to avoid hidden pipes or electrical cables.

Note: This product is heavy and may require two people to install.

### AFTERCARE INSTRUCTIONS

After use, your shower should be cleaned with soap and water. This is particularly important in hard water districts where insoluble lime salts may be deposited and allowed to build up. Cleaners of a gritty or abrasive nature should not be used. Care should be taken to avoid contact with strong chemicals such as organic solvents and strippers.

Class cleaners can be used but with caution, if in doubt contact the manufacturer of the cleaner in question.

Please keep these instructions for aftercare and customer service details.



















- 06 -

#