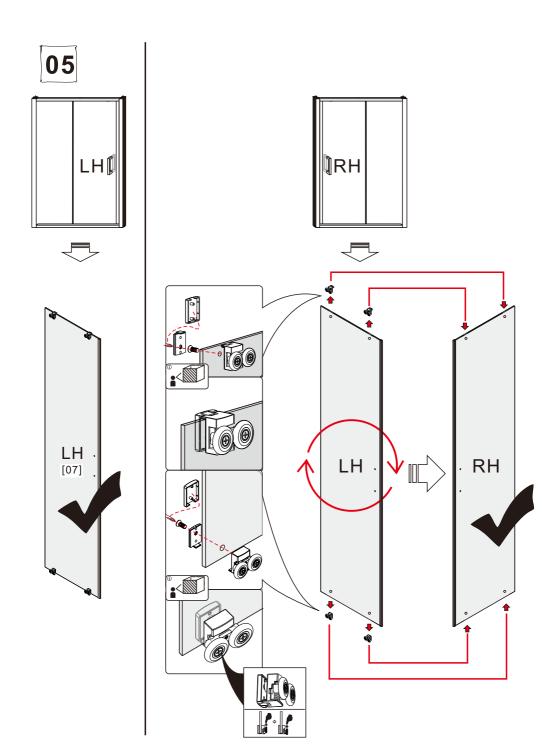

# NOTES: Safety glass can not be re-worked

Please read these instructions carefully before start of installation.

Special care should be taken when drilling walls to avoid hidden pipes or electrical cables.

Note: This product is heavy and may require two people to install.