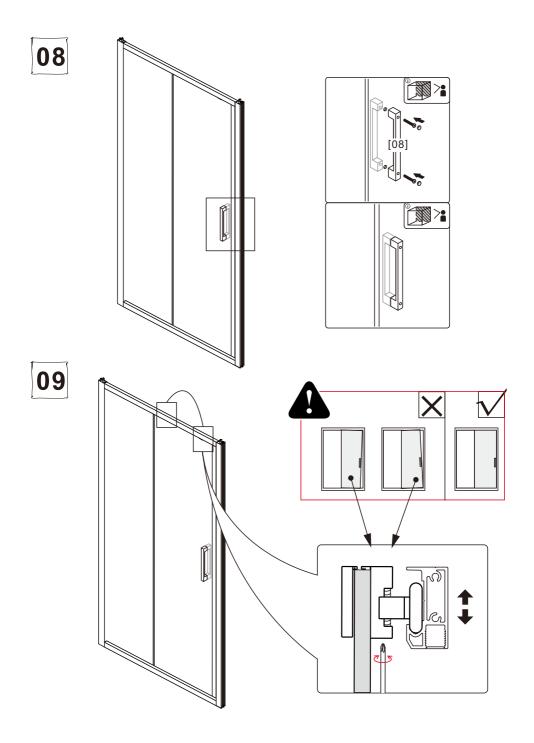

carefully before start of installation.

Special care should be taken when drilling walls to avoid hidden pipes or electrical cables.

Note: This product is heavy and may require two people to install.

### AFTERCARE INSTRUCTIONS

After use, your shower should be cleaned with soap and water. This is particularly important in hard water districts where insoluble lime salts may be deposited and allowed to build up. Cleaners of a gritty or abrasive nature should not be used. Care should be taken to avoid contact with strong chemicals such as organic solvents and strippers.

Class cleaners can be used but with caution, if in doubt contact the manufacturer of the cleaner in question.

Please keep these instructions for aftercare and customer service details.



















- 06 -

#