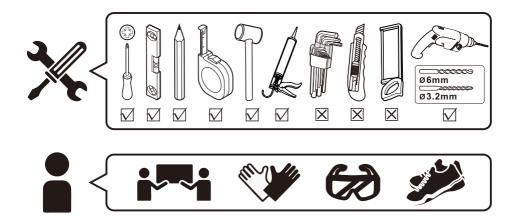

# NOTES: Safety glass can not be re-worked

Please read these instructions carefully before start of installation.

Special care should be taken when drilling walls to avoid hidden pipes or electrical cables.

Note: This product is heavy and may require two people to install.