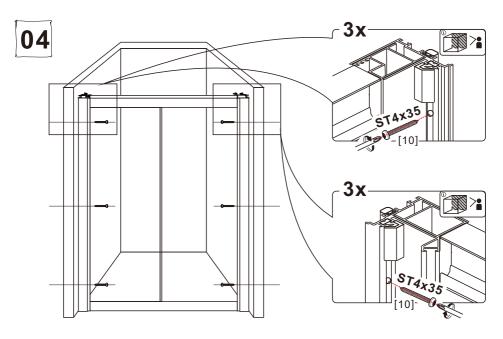

# NOTES: Safety glass can not be re-worked

Please read these instructions carefully before start of installation.

Special care should be taken when drilling walls to avoid hidden pipes or electrical cables.

Note: This product is heavy and may require two people to install.