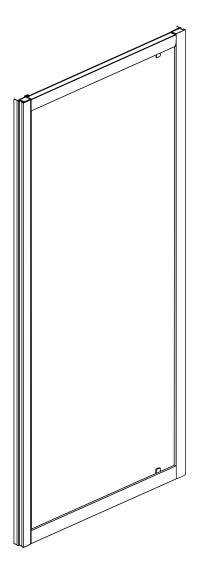

# ◆ Assembly Drawing

- [1] 2xWall Posts[2] 8xScrews M4x35[3] 8xScrew Cover Caps[4] 8xScrews M4x8

- [5] 8xWall Plugs[6] 1xDoor Panel[7] 2xWater Deflectors