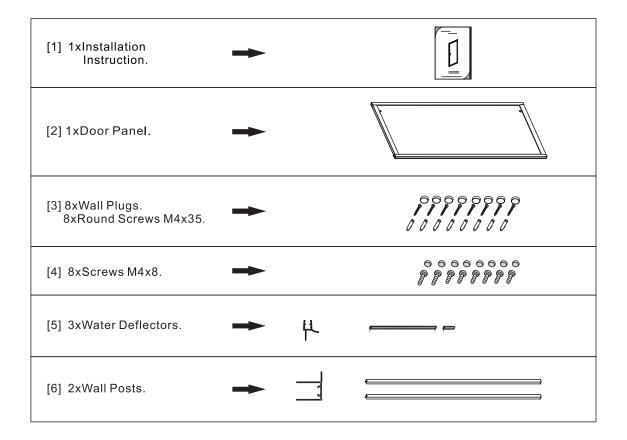

alls to avoid hidden pipes or electrical cables. Note: This product is heavy and may require two people to install.

#### **Aftercare instructions**

After use, your shower should be cleaned with soap and water. This is particularly important in hard water districts where insoluble lime salts may be deposited and allowed to build up. Cleaners of a gritty or abrasive nature should not be used. Care should be taken to avoid contact with strong chemicals such as organic solvents and strippers.

Glass cleaners can be used but with caution, if in doubt contact the manufacturer of the cleaner in question.

Please keep these instructions for aftercare and customer service details.

#### **Tools Required**





This product is heavy and may require two people to install.





### ◆ Box Contents:





# ◆ Assembly Drawing



- [1] 2xWall Posts[2] 8xScrews M4x35[3] 8xScrew Cover Caps[4] 8xScrews M4x8

- [5] 8xWall Plugs[6] 1xDoor Panel[7] 2xWater Deflectors



# ♦ Installation Steps: Step 1





Step 2











Step 4





View from inside









#### **Installation Instructions**



**GD-SLRP42** 

Size:42" x70" EN(GD-SLRP42)



#### **◆** General Information

Please inspect the product immediately upon receipt for transit damage, missing packs/parts or manufacturing fault. Damage reported later cannot be accepted. Please handle the product with care avoiding knocks and shock loading to all sides and edges of the glass.

#### Notes: Safety glass can not be re-worked.

Please read these instructions carefully before start of installation.

Special care should be taken when drilli