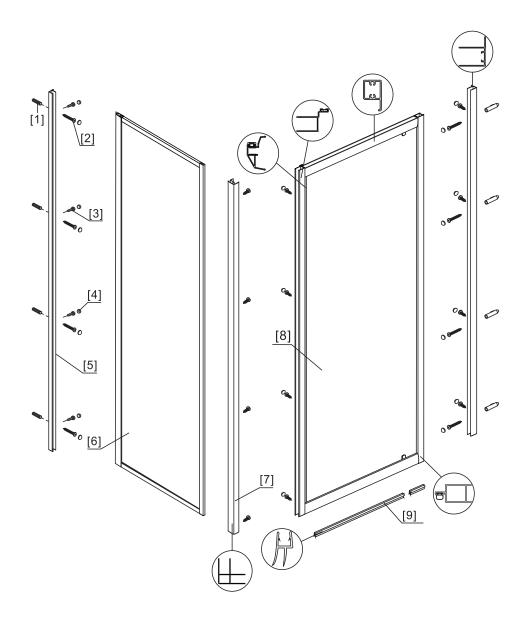

## ◆ Assembly Drawing

- [1] 8xWall Plugs[2] 8xScrews M4x35[3] 16xScrews M4x8[4] 24xScrew Cover Caps[5] 2xWall Posts

- [6] 1xSide Panel

- [7] 1xCorner Post[8] 1xDoor Panel[9] 2xWater Deflectors

# ◆ Installation Steps:

Step 1

Screw M4x35

Step 2

Step 4