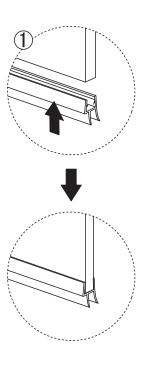

osited and allowed to build up. Cleaners of a gritty or abrasive nature should not be used. Care should be taken to avoid contact with strong chemicals such as organic solvents and strippers.

Glass cleaners can be used but with caution, if in doubt contact the manufacturer of the cleaner in question.

Please keep these instructions for aftercare and customer service details.

#### **Tools Required**





This product is heavy and may require two people to install.





### ◆ Box Contents:



### ◆ Packing List (Side Panel)



## ◆ Assembly Drawing



- [1] 8xWall Plugs[2] 8xScrews M4x35[3] 16xScrews M4x8[4] 24xScrew Cover Caps[5] 2xWall Posts

- [6] 1xSide Panel

- [7] 1xCorner Post[8] 1xDoor Panel[9] 2xWater Deflectors



# ◆ Installation Steps:

Step 1



Screw M4x35



Step 2











Step 4