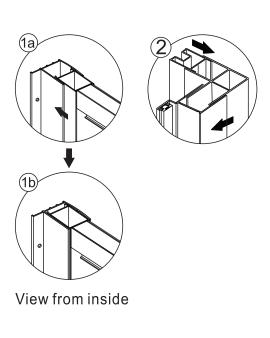

be deposited and allowed to build up. Cleaners of a gritty or abrasive nature should not be used. Care should be taken to avoid contact with strong chemicals such as organic solvents and strippers.

Glass cleaners can be used but with caution, if in doubt contact the manufacturer of the cleaner in question.

Please keep these instructions for aftercare and customer service details.

#### **Tools Required**





This product is heavy and may require two people to install.





### ◆ Box Contents:



### ◆ Packing List (Side Panel)



## ◆ Assembly Drawing



- [1] 8xWall Plugs[2] 8xScrews M4x35[3] 16xScrews M4x8[4] 24xScrew Cover Caps[5] 2xWall Posts

- [6] 1xSide Panel

- [7] 1xCorner Post[8] 1xDoor Panel[9] 2xWater Deflectors



# ◆ Installation Steps:

Step 1



Screw M4x35



Step 2











Step 4