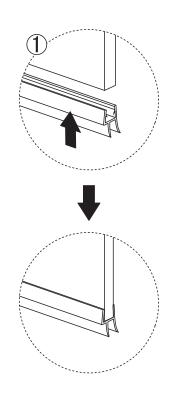

# ♦ Installation Steps: Step 1

Step 2

Step 4

View from inside

# ◆ Installation Steps:

Step 1

Screw M4x35

Step 2

Step 4