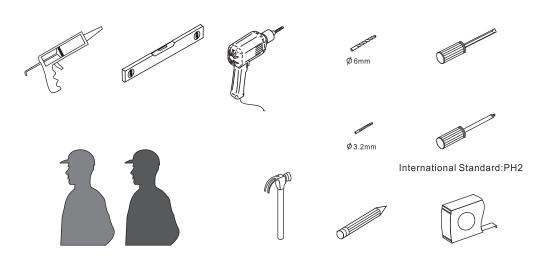

#### **Tools Required**

This product is heavy and may require two people to install.