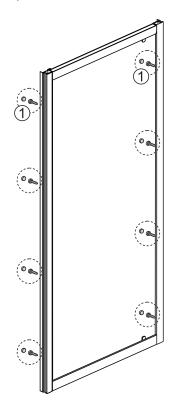

# ♦ Installation Steps: Step 1

Step 2

Step 4

View from inside

# ◆ Installation Steps:

Step 1

Screw M4x35

Step 2

Step 4