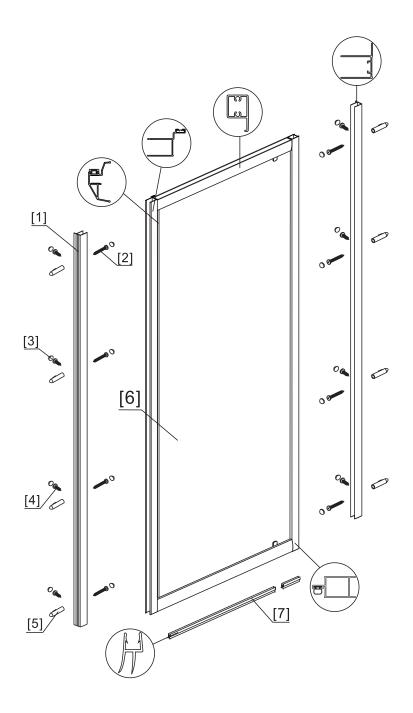

# ◆ Assembly Drawing

- [1] 2xWall Posts[2] 8xScrews M4x35[3] 8xScrew Cover Caps[4] 8xScrews M4x8

- [5] 8xWall Plugs[6] 1xDoor Panel[7] 2xWater Deflectors