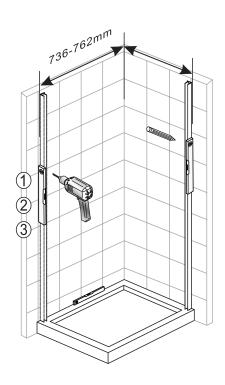

# ◆ Assembly Drawing

- [1] 2xWall Posts[2] 8xScrews M4x35[3] 8xScrew Cover Caps[4] 8xScrews M4x8

- [5] 8xWall Plugs[6] 1xDoor Panel[7] 2xWater Deflectors

# ♦ Installation Steps: Step 1

Step 2

Step 4

View from inside