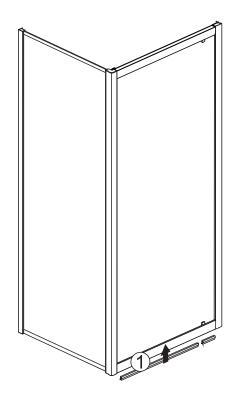

eposited and allowed to build up. Cleaners of a gritty or abrasive nature should not be used. Care should be taken to avoid contact with strong chemicals such as organic solvents and strippers.

Glass cleaners can be used but with caution, if in doubt contact the manufacturer of the cleaner in question.

Please keep these instructions for aftercare and customer service details.

#### **Tools Required**





This product is heavy and may require two people to install.





### ◆ Box Contents:



### ◆ Packing List (Side Panel)



## ◆ Assembly Drawing



- [1] 8xWall Plugs[2] 8xScrews M4x35[3] 16xScrews M4x8[4] 24xScrew Cover Caps[5] 2xWall Posts

- [6] 1xSide Panel

- [7] 1xCorner Post[8] 1xDoor Panel[9] 2xWater Deflectors



# ◆ Installation Steps:

Step 1



Screw M4x35



Step 2











Step 4