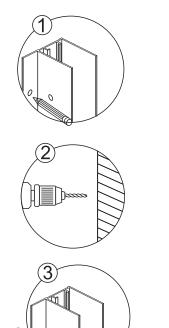

### ◆ Box Contents:

# ◆ Assembly Drawing

- [1] 2xWall Posts[2] 8xScrews M4x35[3] 8xScrew Cover Caps[4] 8xScrews M4x8

- [5] 8xWall Plugs[6] 1xDoor Panel[7] 2xWater Deflectors