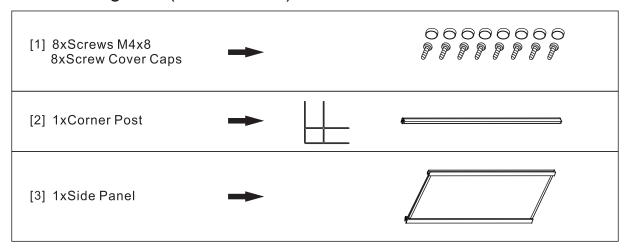

### ◆ Box Contents:

### ◆ Packing List (Side Panel)

## ◆ Assembly Drawing

- [1] 8xWall Plugs[2] 8xScrews M4x35[3] 16xScrews M4x8[4] 24xScrew Cover Caps[5] 2xWall Posts

- [6] 1xSide Panel

- [7] 1xCorner Post[8] 1xDoor Panel[9] 2xWater Deflectors