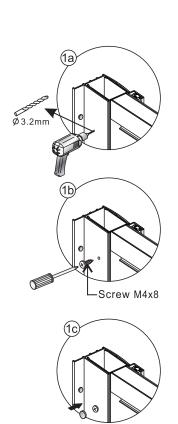

# ♦ Installation Steps: Step 1

Step 2

Step 4

View from inside

# ◆ Installation Steps:

Step 1

Screw M4x35

Step 2

Step 4