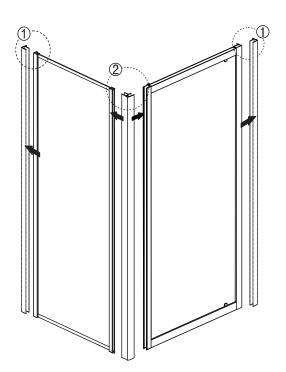

y be deposited and allowed to build up. Cleaners of a gritty or abrasive nature should not be used. Care should be taken to avoid contact with strong chemicals such as organic solvents and strippers.

Glass cleaners can be used but with caution, if in doubt contact the manufacturer of the cleaner in question.

Please keep these instructions for aftercare and customer service details.

#### **Tools Required**





This product is heavy and may require two people to install.





### ◆ Box Contents:



### ◆ Packing List (Side Panel)



## ◆ Assembly Drawing



- [1] 8xWall Plugs[2] 8xScrews M4x35[3] 16xScrews M4x8[4] 24xScrew Cover Caps[5] 2xWall Posts

- [6] 1xSide Panel

- [7] 1xCorner Post[8] 1xDoor Panel[9] 2xWater Deflectors



# ◆ Installation Steps:

Step 1



Screw M4x35



Step 2











Step 4