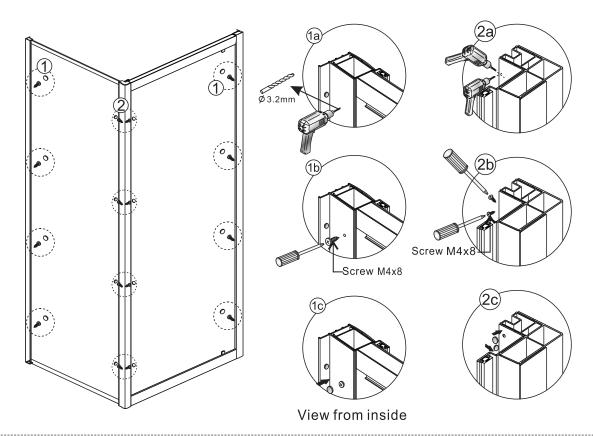

allowed to build up. Cleaners of a gritty or abrasive nature should not be used. Care should be taken to avoid contact with strong chemicals such as organic solvents and strippers.

Glass cleaners can be used but with caution, if in doubt contact the manufacturer of the cleaner in question.

Please keep these instructions for aftercare and customer service details.

#### **Tools Required**





This product is heavy and may require two people to install.





### ◆ Box Contents:



### ◆ Packing List (Side Panel)



## ◆ Assembly Drawing



- [1] 8xWall Plugs[2] 8xScrews M4x35[3] 16xScrews M4x8[4] 24xScrew Cover Caps[5] 2xWall Posts

- [6] 1xSide Panel

- [7] 1xCorner Post[8] 1xDoor Panel[9] 2xWater Deflectors



# ◆ Installation Steps:

Step 1



Screw M4x35



Step 2











Step 4