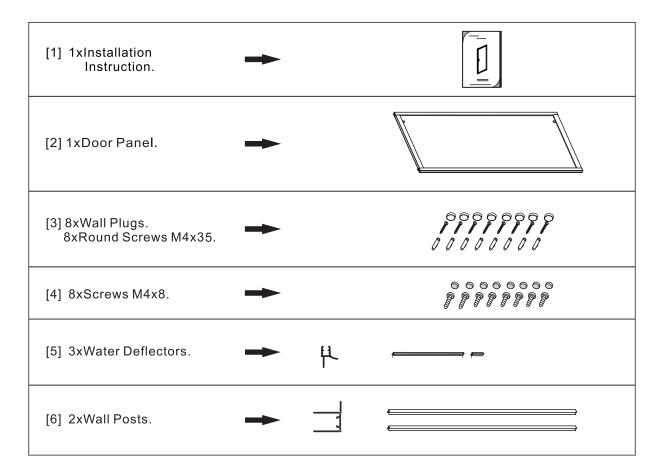

### ◆ Box Contents:

# ◆ Assembly Drawing

- [1] 2xWall Posts[2] 8xScrews M4x35[3] 8xScrew Cover Caps[4] 8xScrews M4x8

- [5] 8xWall Plugs[6] 1xDoor Panel[7] 2xWater Deflectors