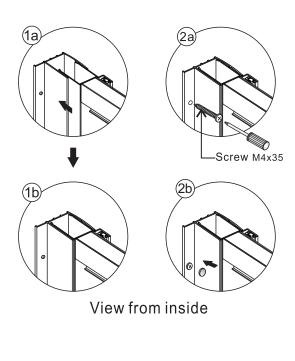

# ♦ Installation Steps: Step 1

Step 2

Step 4

View from inside

# ◆ Installation Steps:

Step 1

Screw M4x35

Step 2

Step 4