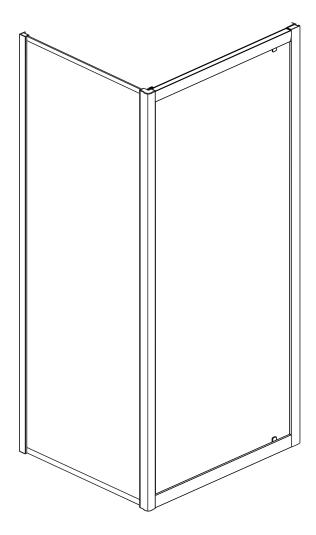

## ◆ Assembly Drawing

- [1] 8xWall Plugs[2] 8xScrews M4x35[3] 16xScrews M4x8[4] 24xScrew Cover Caps[5] 2xWall Posts

- [6] 1xSide Panel

- [7] 1xCorner Post[8] 1xDoor Panel[9] 2xWater Deflectors