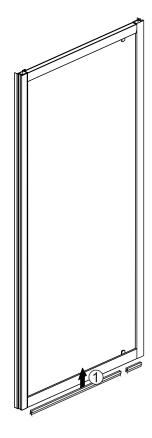

# ♦ Installation Steps: Step 1

Step 2

Step 4

View from inside

# ◆ Installation Steps:

Step 1

Screw M4x35

Step 2

Step 4