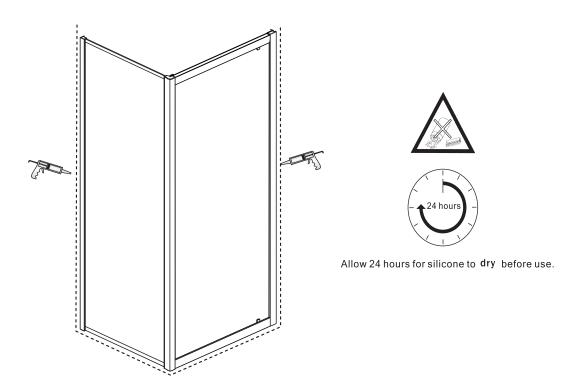

llowed to build up. Cleaners of a gritty or abrasive nature should not be used. Care should be taken to avoid contact with strong chemicals such as organic solvents and strippers.

Glass cleaners can be used but with caution, if in doubt contact the manufacturer of the cleaner in question.

Please keep these instructions for aftercare and customer service details.

#### **Tools Required**





This product is heavy and may require two people to install.





### ◆ Box Contents:



### ◆ Packing List (Side Panel)



## ◆ Assembly Drawing



- [1] 8xWall Plugs[2] 8xScrews M4x35[3] 16xScrews M4x8[4] 24xScrew Cover Caps[5] 2xWall Posts

- [6] 1xSide Panel

- [7] 1xCorner Post[8] 1xDoor Panel[9] 2xWater Deflectors



# ◆ Installation Steps:

Step 1



Screw M4x35



Step 2











Step 4