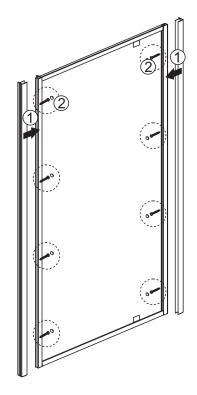

r. This is particularly important in hard water districts where insoluble lime salts may be deposited and allowed to build up. Cleaners of a gritty or abrasive nature should not be used. Care should be taken to avoid contact with strong chemicals such as organic solvents and strippers.

Glass cleaners can be used but with caution, if in doubt contact the manufacturer of the cleaner in question.

Please keep these instructions for aftercare and customer service details.

#### **Tools Required**





This product is heavy and may require two people to install.





### ◆ Box Contents:





# ◆ Assembly Drawing



- [1] 2xWall Posts[2] 8xScrews M4x35[3] 8xScrew Cover Caps[4] 8xScrews M4x8

- [5] 8xWall Plugs[6] 1xDoor Panel[7] 2xWater Deflectors



# ♦ Installation Steps: Step 1





Step 2











Step 4





View from inside









#### **Installation Instructions**



**GD-SLRP42** 

Size:42" x70" EN(GD-SLRP42)



#### **◆** General Information

Please inspect the product immediately upon receipt for transit damage, missing packs/parts or manufacturing fault. Damage reported later cannot be accepted. Please handle the product with care avoiding knocks and shock loading to all sides and edges of the glass.

#### Notes: Safety glass can not be re-worked.

Please read these instructions carefully before start of installation.

Special care should be taken when drilling walls to avoid hidden pipes or electrical cables. Note: This product is heavy and may require two people to install.

#### **Aftercare instructions**

After use, your shower should be cleaned with soap and