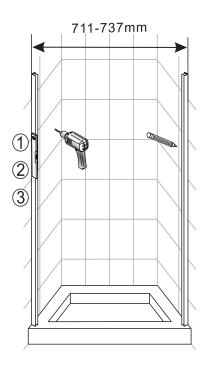

p and water. This is particularly important in hard water districts where insoluble lime salts may be deposited and allowed to build up. Cleaners of a gritty or abrasive nature should not be used. Care should be taken to avoid contact with strong chemicals such as organic solvents and strippers.

Glass cleaners can be used but with caution, if in doubt contact the manufacturer of the cleaner in question.

Please keep these instructions for aftercare and customer service details.

#### **Tools Required**





This product is heavy and may require two people to install.





### ◆ Box Contents:





# ◆ Assembly Drawing



- [1] 2xWall Posts[2] 8xScrews M4x35[3] 8xScrew Cover Caps[4] 8xScrews M4x8

- [5] 8xWall Plugs[6] 1xDoor Panel[7] 2xWater Deflectors



# ♦ Installation Steps: Step 1





Step 2











Step 4





View from inside









#### **Installation Instructions**



**GD-SLRP42** 

Size:42" x70" EN(GD-SLRP42)



#### **◆** General Information

Please inspect the product immediately upon receipt for transit damage, missing packs/parts or manufacturing fault. Damage reported later cannot be accepted. Please handle the product with care avoiding knocks and shock loading to all sides and edges of the glass.

#### Notes: Safety glass can not be re-worked.

Please read these instructions carefully before start of installation.

Special care should be taken when drilling walls to avoid hidden pipes or electrical cables. Note: This product is heavy and may require two people to install.

#### **Aftercare instructions**

After use, your shower should be cleaned with