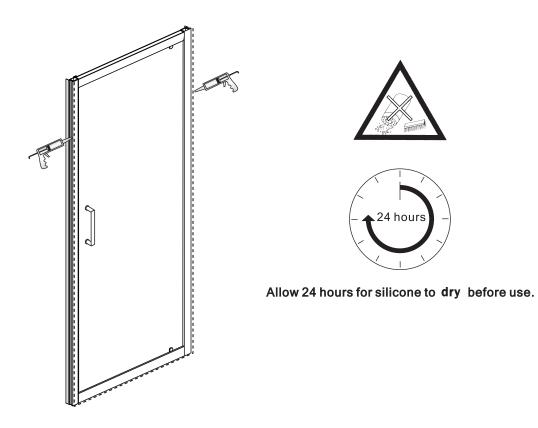

# ♦ Installation Steps: Step 1

Step 2

Step 4

View from inside

# ◆ Installation Steps:

Step 1

Screw M4x35

Step 2

Step 4