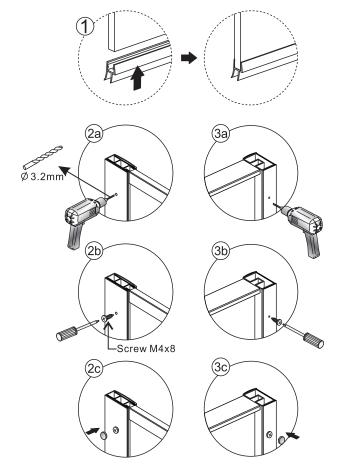

# ◆ Installation Steps:

## Step 1

Step 2

Step 2

Step 3

Step 4

View from inside

Step 5

Step 4