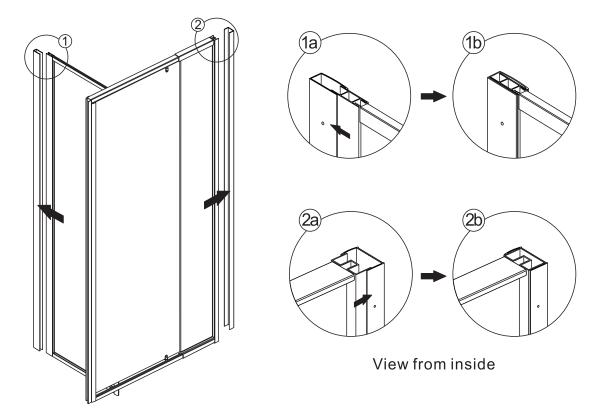

## Step 1

Step 2

Step 2

Step 3

Step 4

View from inside

Step 5

Step 4

View from inside

Step 5