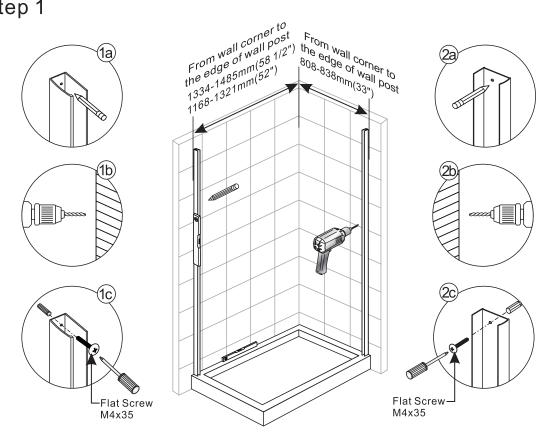

# ◆ Installation Steps:

## Step 1

Step 2

Step 2

Step 3

Step 4

View from inside

Step 5

Step 4