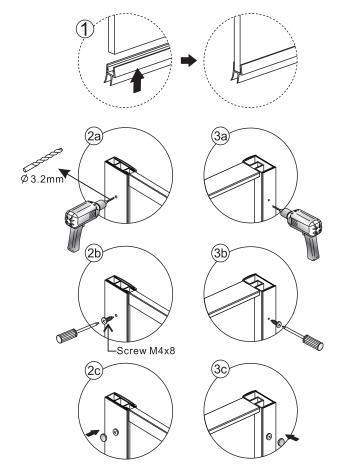

# ◆ Installation Steps:

## Step 1

Step 2

Step 2

Step 3

Step 4

View from inside

Step 5

Step 4