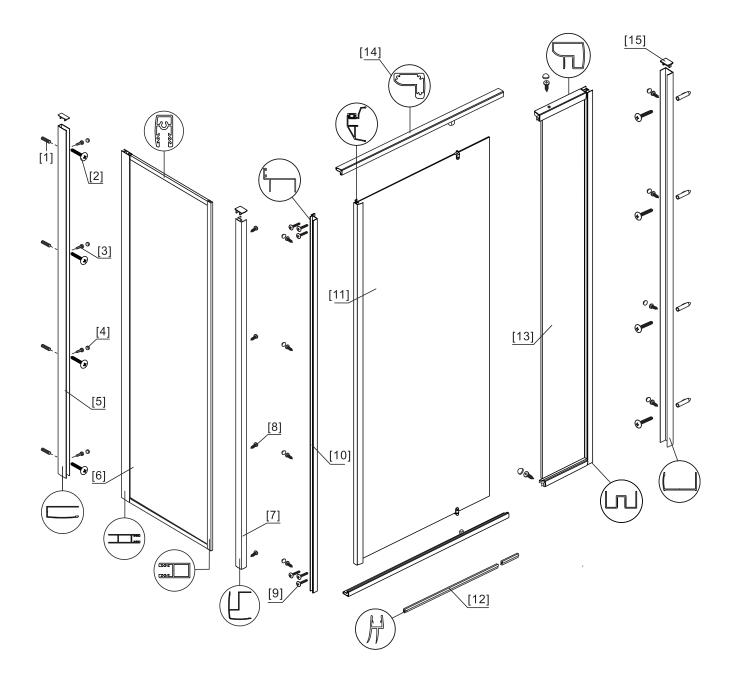

## ◆ Assembly Drawing

- [1] 8xWall Plugs[2] 8xFlat Screws M4x35
- [3] 8xScrews M4x8
- [4] 10xScrew Cover Caps
- [5] 2xWall Posts
- [6] 1xSide Panel
- [7] 1xCorner Post
- [8] 6xScrews M4x12

- [9] 6xScrews M4x25
- [10] 1xPost
- [11] 1xDoor Panel
- [12] 2xWater Deflectors
- [13] 1xFixed Panel
- [14] 2xHorizontal Rails[15] 3xProfile Covers