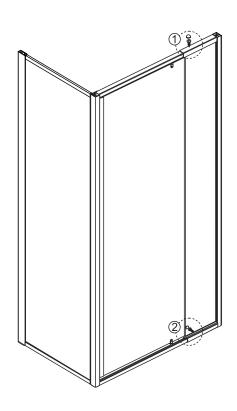

but with caution, if in doubt contact the manufacturer of the cleaner in question.

Please keep these instructions for aftercare and customer service details.

### **Tools Required**





This product is heavy and may require two people to install.



## ◆ Box Contents:



## ◆ Packing List (Side Panel)



## ◆ Assembly Drawing



- [1] 8xWall Plugs[2] 8xFlat Screws M4x35
- [3] 8xScrews M4x8
- [4] 10xScrew Cover Caps
- [5] 2xWall Posts
- [6] 1xSide Panel
- [7] 1xCorner Post
- [8] 6xScrews M4x12

- [9] 6xScrews M4x25
- [10] 1xPost
- [11] 1xDoor Panel
- [12] 2xWater Deflectors
- [13] 1xFixed Panel
- [14] 2xHorizontal Rails[15] 3xProfile Covers

# ◆ Installation Steps:

## Step 1



Step 2



Step 2



Step 3



Step 4





View from inside

Step 5





Step 4





View from inside

Step 5





## Step 6









Allow 24 hours for silicone to dry before use.

| QUALITY AND SERVICE YOU CAN COUNT ON SINCE 1985  For over 33 years, Nerval Corporation has been importing, wholesaling and manufacturing a wide variety of products. Wholesale only, we sell to retail stores, hotels, contractors and builders. If you require high quality products at truly affordable prices, contact us  Tel: 780 452 1111   Email: info@nervalcorp.com   www.nervalcorp.com   NERVAL is a registered trade mark of NERVAL Corporation   Copyright @ 2018 | For over 33 years, Nerval Corporation has been importing, wholesaling and manufacturing a wide variety of products. Wholesale only, we sell to retail stores, hotels, contractors are |
|-----------------------------------------------------------------------------