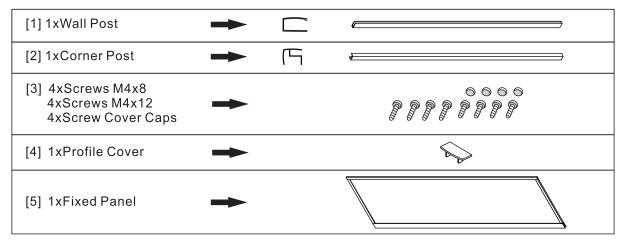

electrical cables. Note: This product is heavy and may require two people to install.

### **Aftercare instructions**

After use, your shower should be cleaned with soap and water. This is particularly important in hard water districts where insoluble lime salts may be deposited and allowed to build up. Cleaners of a gritty or abrasive nature should not be used. Care should be taken to avoid contact with strong chemicals such as organic solvents and strippers.

Glass cleaners can be used but with caution, if in doubt contact the manufacturer of the cleaner in question.

Please keep these instructions for aftercare and customer service details.

### **Tools Required**





This product is heavy and may require two people to install.



## ◆ Box Contents:



## ◆ Packing List (Side Panel)



## ◆ Assembly Drawing



- [1] 8xWall Plugs[2] 8xFlat Screws M4x35
- [3] 8xScrews M4x8
- [4] 10xScrew Cover Caps
- [5] 2xWall Posts
- [6] 1xSide Panel
- [7] 1xCorner Post
- [8] 6xScrews M4x12

- [9] 6xScrews M4x25
- [10] 1xPost
- [11] 1xDoor Panel
- [12] 2xWater Deflectors
- [13] 1xFixed Panel
- [14] 2xHorizontal Rails[15] 3xProfile Covers

# ◆ Installation Steps:

## Step 1



Step 2



Step 2



Step 3



Step 4





View from inside

Step 5





Step 4





View from inside

Step 5





## Step 6









Allow 24 hours for silicone to dry before use.

| QUALITY AND SERVICE YOU CAN COUNT ON SINCE 1985  For over 33 years, Nerval Corporation has been importing, wholesaling and manufacturing a wide variety of products. Wholesale only, we sell to retail stores, hotels, contractors and bui