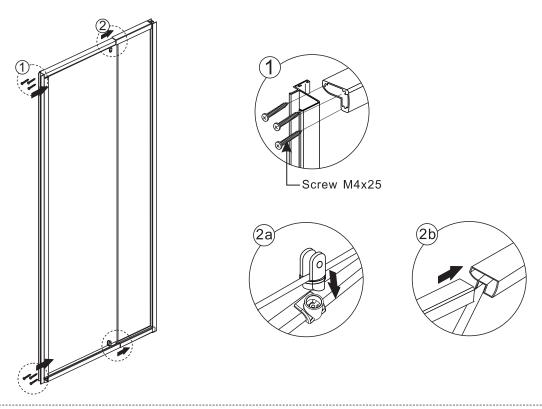

# ◆ Installation Steps:

## Step 1

Step 2

Step 2

Step 3

Step 4

View from inside

Step 5

Step 4