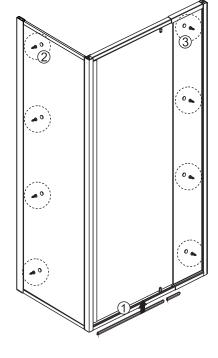

## ◆ Assembly Drawing

- [1] 8xWall Plugs[2] 8xFlat Screws M4x35
- [3] 8xScrews M4x8
- [4] 10xScrew Cover Caps
- [5] 2xWall Posts
- [6] 1xSide Panel
- [7] 1xCorner Post
- [8] 6xScrews M4x12

- [9] 6xScrews M4x25
- [10] 1xPost
- [11] 1xDoor Panel
- [12] 2xWater Deflectors
- [13] 1xFixed Panel
- [14] 2xHorizontal Rails[15] 3xProfile Covers