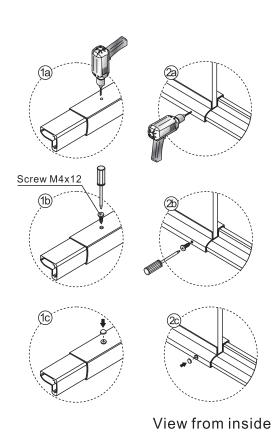

## Step 1

Step 2

Step 2

Step 3

Step 4

View from inside

Step 5

Step 4

View from inside

Step 5