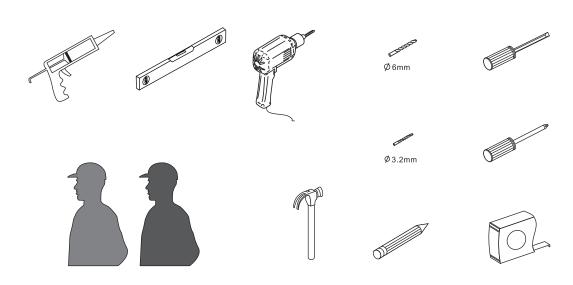

### **Tools Required**

This product is heavy and may require two people to install.