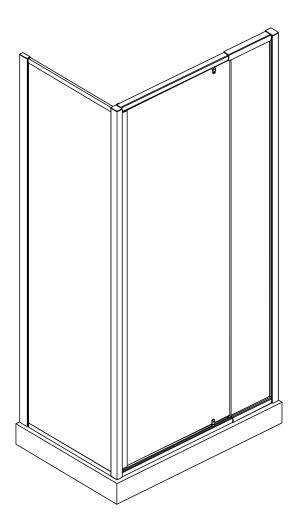

# **LUCY SHOWER DOOR WITH RETURNS**

### GD-LU587933C/GD-LU527933C

Size: 58 1/2" x33" x79"

52" x33" x79"