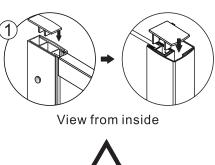

## Step 1

Step 2

Step 2

Step 3

Step 4

View from inside

Step 5

Step 4

View from inside

Step 5