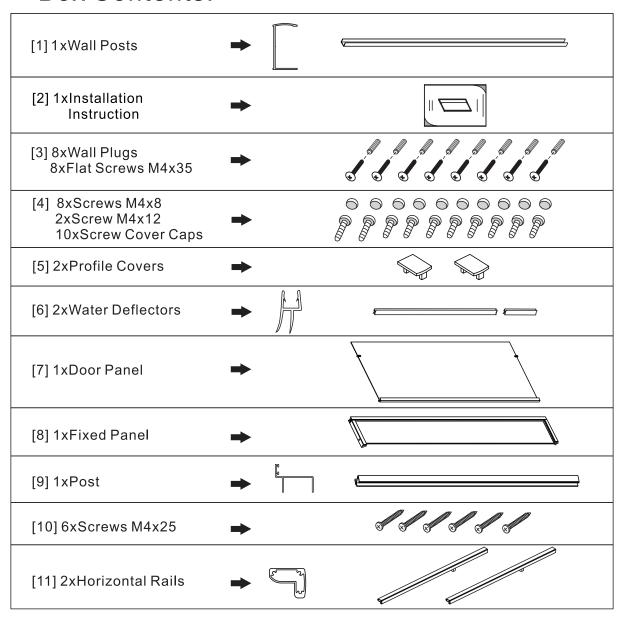

ing walls to avoid hidden pipes or electrical cables. Note: This product is heavy and may require two people to install.

### **Aftercare instructions**

After use, your shower should be cleaned with soap and water. This is particularly important in hard water districts where insoluble lime salts may be deposited and allowed to build up. Cleaners of a gritty or abrasive nature should not be used. Care should be taken to avoid contact with strong chemicals such as organic solvents and strippers.

Glass cleaners can be used but with caution, if in doubt contact the manufacturer of the cleaner in question.

Please keep these instructions for aftercare and customer service details.

### **Tools Required**





This product is heavy and may require two people to install.



## ◆ Box Contents:



## ◆ Packing List (Side Panel)



## ◆ Assembly Drawing



- [1] 8xWall Plugs[2] 8xFlat Screws M4x35
- [3] 8xScrews M4x8
- [4] 10xScrew Cover Caps
- [5] 2xWall Posts
- [6] 1xSide Panel
- [7] 1xCorner Post
- [8] 6xScrews M4x12

- [9] 6xScrews M4x25
- [10] 1xPost
- [11] 1xDoor Panel
- [12] 2xWater Deflectors
- [13] 1xFixed Panel
- [14] 2xHorizontal Rails[15] 3xProfile Covers

# ◆ Installation Steps:

## Step 1



Step 2



Step 2



Step 3



Step 4





View from inside

Step 5





Step 4





View from inside

Step 5





## Step 6









Allow 24 hours for silicone to dry before use.

| QUALITY AND SERVICE YOU CAN COUNT ON SINCE 1985  For over 33 years, Nerval Corporation has been importing, wholesaling and manufacturing a wide variety of products. Wholesale only, we sell to retail s