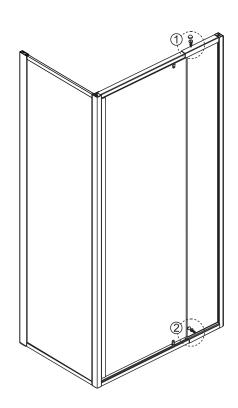

and strippers.

Glass cleaners can be used but with caution, if in doubt contact the manufacturer of the cleaner in question.

Please keep these instructions for aftercare and customer service details.

### **Tools Required**





This product is heavy and may require two people to install.



## ◆ Box Contents:



## ◆ Packing List (Side Panel)



## ◆ Assembly Drawing



- [1] 8xWall Plugs[2] 8xFlat Screws M4x35
- [3] 8xScrews M4x8
- [4] 10xScrew Cover Caps
- [5] 2xWall Posts
- [6] 1xSide Panel
- [7] 1xCorner Post
- [8] 6xScrews M4x12

- [9] 6xScrews M4x25
- [10] 1xPost
- [11] 1xDoor Panel
- [12] 2xWater Deflectors
- [13] 1xFixed Panel
- [14] 2xHorizontal Rails[15] 3xProfile Covers

# ◆ Installation Steps:

## Step 1



Step 2



Step 2



Step 3



Step 4





View from inside

Step 5





Step 4





View from inside

Step 5





## Step 6









Allow 24 hours for silicone to dry before use.

| QUALITY AND SERVICE YOU CAN COUNT ON SINCE 1985  For over 33 years, Nerval Corporation has been importing, wholesaling and manufacturing a wide variety of products. Wholesale only, we sell to retail stores, hotels, contractors and builders. If you require high quality products at truly affordable prices, contact us  Tel: 780 452 1111   Email: info@nervalcorp.com   www.nervalcorp.com   NERVAL is a registered trade mark of NERVAL Corporation   Copyright @ 2018 | For over 33 years, Nerval Corporation has been importing, wholesaling and manufacturing a wide variety of products. Wholesale only, we sell to retail stores, hotels, contractors are |
|-----------------------------------