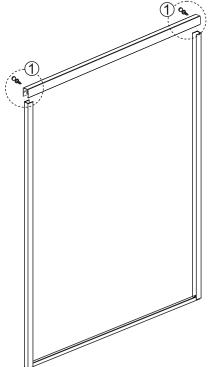

# ◆ Installation Steps:

Step 1

Step 2

Step 3

Step 4

Ensure wall profiles are plumb. Adjust enclosure to be square and level. Wall post and profile should be adjust to square the doors and Ensure open door smooth.

# Step 4

Step 5