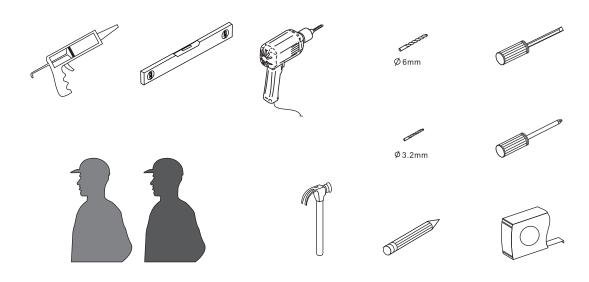

#### **Tools Required**

This product is heavy and may require two people to install.