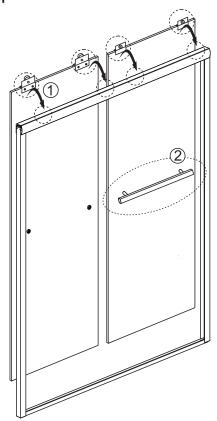

# ◆ Installation Steps:

Step 1

Step 2

Step 3

Step 4

Ensure wall profiles are plumb. Adjust enclosure to be square and level. Wall post and profile should be adjust to square the doors and Ensure open door smooth.