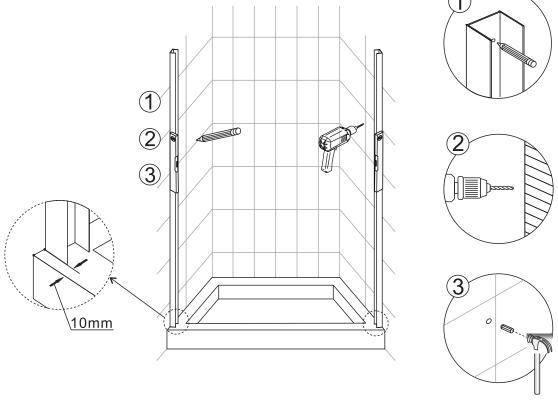

# ◆ Installation Steps:

Step 1

Step 2

Step 3

Step 4

Ensure wall profiles are plumb. Adjust enclosure to be square and level. Wall post and profile should be adjust to square the doors and Ensure open door smooth.