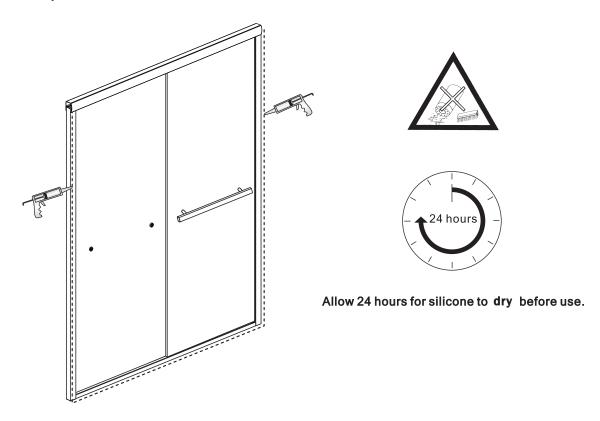

in question.

Please keep these instructions for aftercare and customer service details.

#### **Tools Required**





This product is heavy and may require two people to install.





### ◆ Box Contents:





# Assembly Drawing



- [1] 6xWall Plugs
- [2] 6xGlass Blocks
- [3] 6xScrews M4x30
- [4] 2xWall Posts
- [5] 6xBig Cover Caps [6] 2xDoor Panels
- [7] 1xBottom Horizontal Rail

- [8] 2xScrews M4x15
- [9] 1xGlass Track
- [10] 2xHandle Sets
- [11] 4xWheels
- [12] 2xScrew Cover Caps
- [13] 2xScrews M4x8
- [14] 1xTop Horizontal Rail



# ◆ Installation Steps:

Step 1



Step 2





Step 3





Step 4







Ensure wall profiles are plumb. Adjust enclosure to be square and level. Wall post and profile should be adjust to square the doors and Ensure open door smooth.



# Step 4



Step 5