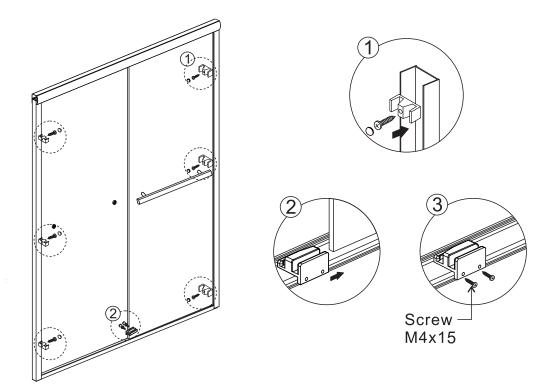

# ◆ Installation Steps:

Step 1

Step 2

Step 3

Step 4

Ensure wall profiles are plumb. Adjust enclosure to be square and level. Wall post and profile should be adjust to square the doors and Ensure open door smooth.