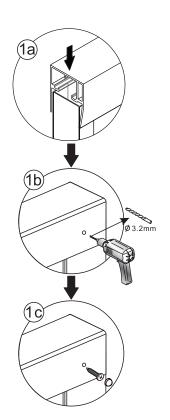

# ◆ Installation Steps:

Step 1

Step 2

Step 3

Step 4

Ensure wall profiles are plumb. Adjust enclosure to be square and level. Wall post and profile should be adjust to square the doors and Ensure open door smooth.