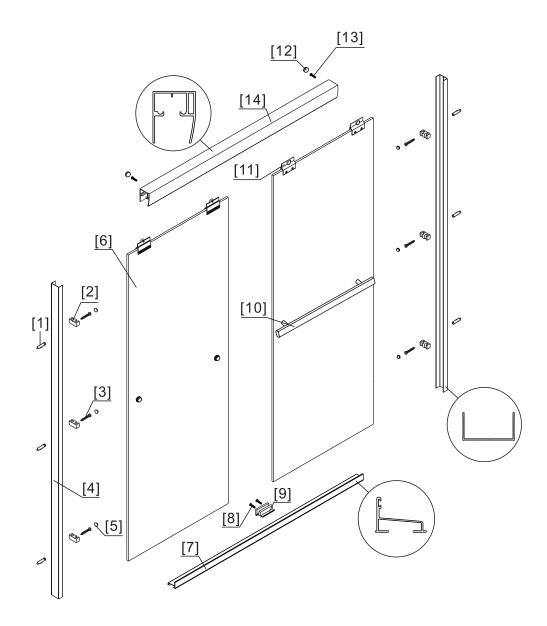

### ◆ Box Contents:

# Assembly Drawing

- [1] 6xWall Plugs
- [2] 6xGlass Blocks
- [3] 6xScrews M4x30
- [4] 2xWall Posts
- [5] 6xBig Cover Caps [6] 2xDoor Panels
- [7] 1xBottom Horizontal Rail

- [8] 2xScrews M4x15
- [9] 1xGlass Track
- [10] 2xHandle Sets
- [11] 4xWheels
- [12] 2xScrew Cover Caps
- [13] 2xScrews M4x8
- [14] 1xTop Horizontal Rail