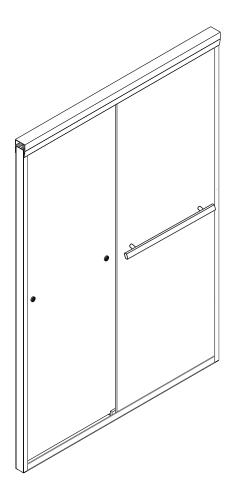

# Assembly Drawing

- [1] 6xWall Plugs
- [2] 6xGlass Blocks
- [3] 6xScrews M4x30
- [4] 2xWall Posts
- [5] 6xBig Cover Caps [6] 2xDoor Panels
- [7] 1xBottom Horizontal Rail

- [8] 2xScrews M4x15
- [9] 1xGlass Track
- [10] 2xHandle Sets
- [11] 4xWheels
- [12] 2xScrew Cover Caps
- [13] 2xScrews M4x8
- [14] 1xTop Horizontal Rail