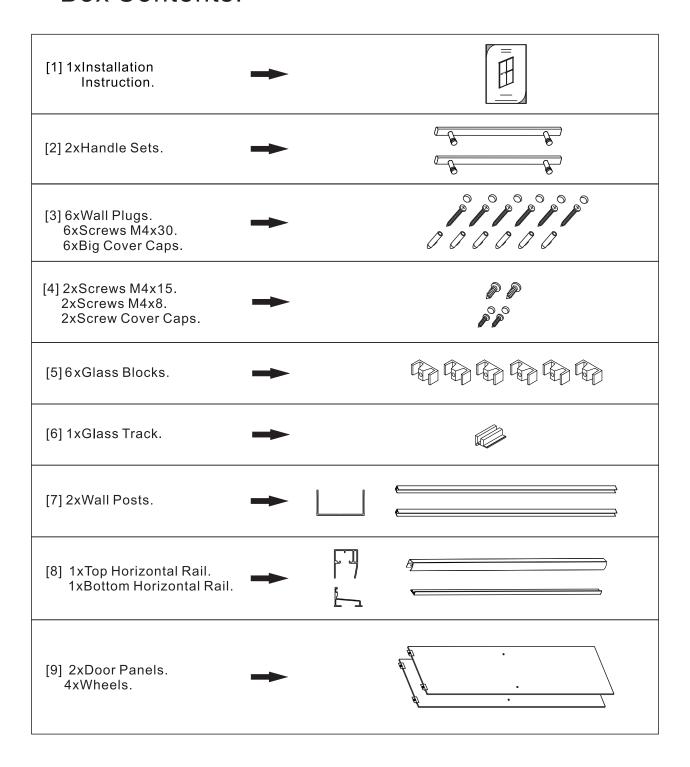

### ◆ Box Contents:

# Assembly Drawing

- [1] 6xWall Plugs
- [2] 6xGlass Blocks
- [3] 6xScrews M4x30
- [4] 2xWall Posts
- [5] 6xBig Cover Caps [6] 2xDoor Panels
- [7] 1xBottom Horizontal Rail

- [8] 2xScrews M4x15
- [9] 1xGlass Track
- [10] 2xHandle Sets
- [11] 4xWheels
- [12] 2xScrew Cover Caps
- [13] 2xScrews M4x8
- [14] 1xTop Horizontal Rail