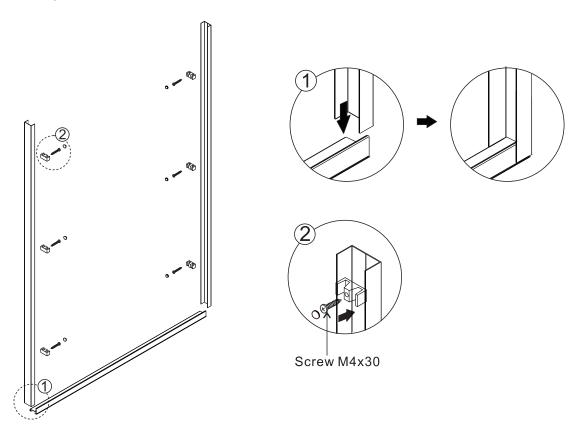

# ◆ Installation Steps:

Step 1

Step 2

Step 3

Step 4

Ensure wall profiles are plumb. Adjust enclosure to be square and level. Wall post and profile should be adjust to square the doors and Ensure open door smooth.

# Step 4

Step 5