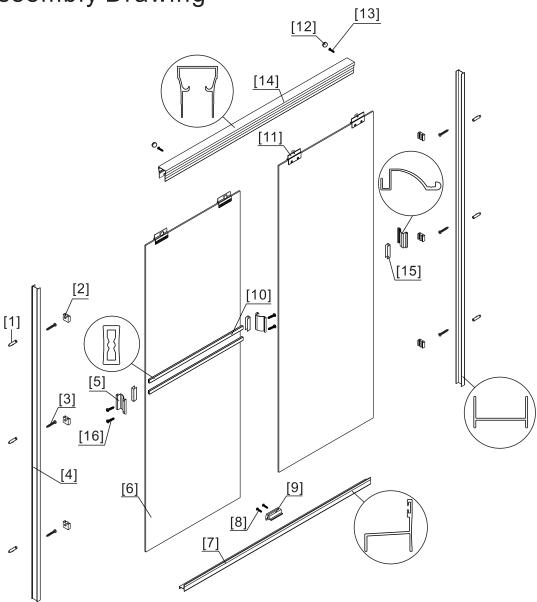

## ◆ Assembly Drawing

- [1] 6xWall Plugs [2] 6xGlass Blocks
- [3] 6xScrews M4x30
- [4] 2xWall Posts
- [5] 3xHandle Bases
- [6] 2xDoor Panels
- [7] 1xBottom Horizontal Rail
- [8] 2xScrews M4x12

- [9] 1xGlass Track [10] 2xHandle Bars
- [11] 4xWheels
- [12] 2xScrew Cover Caps
- [13] 2xScrews M4x8
- [14] 1xTop Horizontal Rail [15] 3xWater Deflectors
- [16] 4xCountersunk Head Screws M4x12