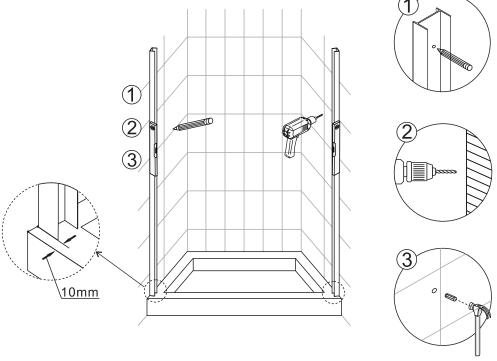

# ◆ Installation Steps:

Step 1

Step 2

Step 3

Step 4

Ensure wall profiles are plumb. Adjust enclosure to be square and level. Wall post and profile should be adjust to square the doors and Ensure open door smooth.