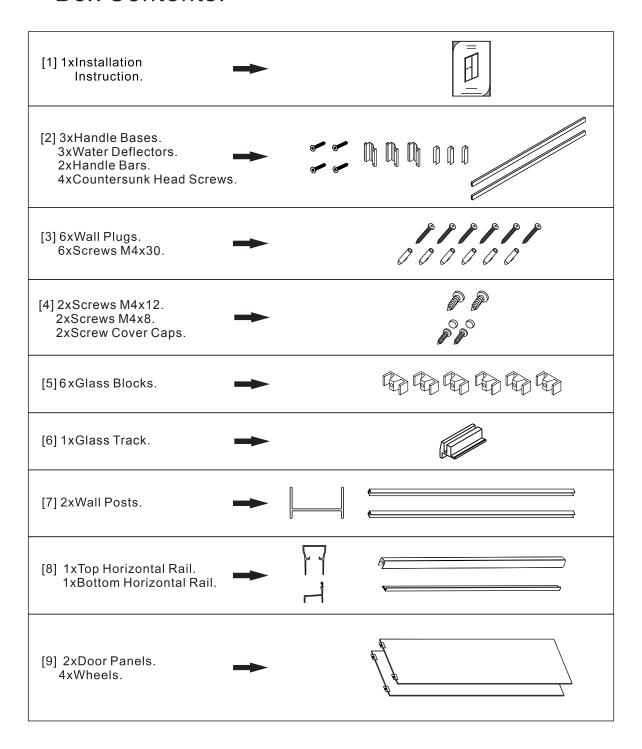

walls to avoid hidden pipes or electrical cables. Note: This product is heavy and may require two people to install.

#### **Aftercare instructions**

After use, your shower should be cleaned with soap and water. This is particularly important in hard water districts where insoluble lime salts may be deposited and allowed to build up. Cleaners of a gritty or abrasive nature should not be used. Care should be taken to avoid contact with strong chemicals such as organic solvents and strippers.

Glass cleaners can be used but with caution, if in doubt contact the manufacturer of the cleaner in question.

Please keep these instructions for aftercare and customer service details.

#### **Tools Required**





This product is heavy and may require two people to install.



### ◆ Box Contents:



## ◆ Assembly Drawing



- [1] 6xWall Plugs [2] 6xGlass Blocks
- [3] 6xScrews M4x30
- [4] 2xWall Posts
- [5] 3xHandle Bases
- [6] 2xDoor Panels
- [7] 1xBottom Horizontal Rail
- [8] 2xScrews M4x12

- [9] 1xGlass Track [10] 2xHandle Bars
- [11] 4xWheels
- [12] 2xScrew Cover Caps
- [13] 2xScrews M4x8
- [14] 1xTop Horizontal Rail [15] 3xWater Deflectors
- [16] 4xCountersunk Head Screws M4x12

# ◆ Installation Steps:

Step 1



Step 2



Step 3





Step 4





Ensure wall profiles are plumb. Adjust enclosure to be square and level. Wall post and profile should be adjust to square the doors and Ensure open door smooth.

Step 5



Step 6



Screw M4x12

| QUALITY AND SERVICE YOU CAN COUNT ON SINCE 1985  For over 33 years, Nerval Corporation has been importing, wholesaling and manufacturing a w