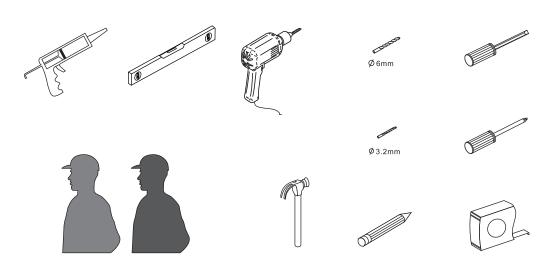

#### **Tools Required**

This product is heavy and may require two people to install.