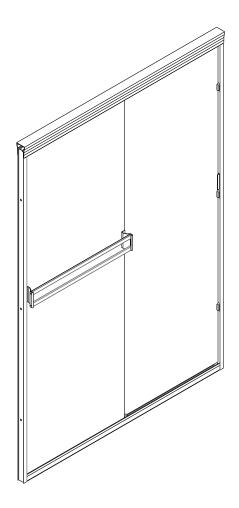

### ◆ Box Contents:

## ◆ Assembly Drawing

- [1] 6xWall Plugs [2] 6xGlass Blocks
- [3] 6xScrews M4x30
- [4] 2xWall Posts
- [5] 3xHandle Bases
- [6] 2xDoor Panels
- [7] 1xBottom Horizontal Rail
- [8] 2xScrews M4x12

- [9] 1xGlass Track [10] 2xHandle Bars
- [11] 4xWheels
- [12] 2xScrew Cover Caps
- [13] 2xScrews M4x8
- [14] 1xTop Horizontal Rail [15] 3xWater Deflectors
- [16] 4xCountersunk Head Screws M4x12