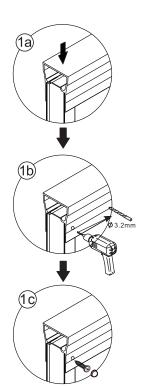

# ◆ Installation Steps:

Step 1

Step 2

Step 3

Step 4

Ensure wall profiles are plumb. Adjust enclosure to be square and level. Wall post and profile should be adjust to square the doors and Ensure open door smooth.