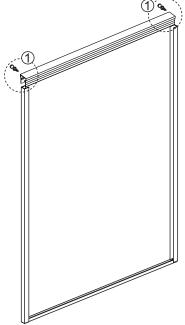

## ◆ Assembly Drawing

- [1] 6xWall Plugs [2] 6xGlass Blocks
- [3] 6xScrews M4x30
- [4] 2xWall Posts
- [5] 3xHandle Bases
- [6] 2xDoor Panels
- [7] 1xBottom Horizontal Rail
- [8] 2xScrews M4x12

- [9] 1xGlass Track [10] 2xHandle Bars
- [11] 4xWheels
- [12] 2xScrew Cover Caps
- [13] 2xScrews M4x8
- [14] 1xTop Horizontal Rail [15] 3xWater Deflectors
- [16] 4xCountersunk Head Screws M4x12

# ◆ Installation Steps:

Step 1

Step 2

Step 3

Step 4

Ensure wall profiles are plumb. Adjust enclosure to be square and level. Wall post and profile should be adjust to square the doors and Ensure open door smooth.