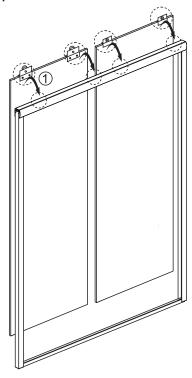

## ◆ Assembly Drawing

- [1] 6xWall Plugs [2] 6xGlass Blocks
- [3] 6xScrews M4x30
- [4] 2xWall Posts
- [5] 3xHandle Bases
- [6] 2xDoor Panels
- [7] 1xBottom Horizontal Rail
- [8] 2xScrews M4x12

- [9] 1xGlass Track [10] 2xHandle Bars
- [11] 4xWheels
- [12] 2xScrew Cover Caps
- [13] 2xScrews M4x8
- [14] 1xTop Horizontal Rail [15] 3xWater Deflectors
- [16] 4xCountersunk Head Screws M4x12

# ◆ Installation Steps:

Step 1

Step 2

Step 3

Step 4

Ensure wall profiles are plumb. Adjust enclosure to be square and level. Wall post and profile should be adjust to square the doors and Ensure open door smooth.